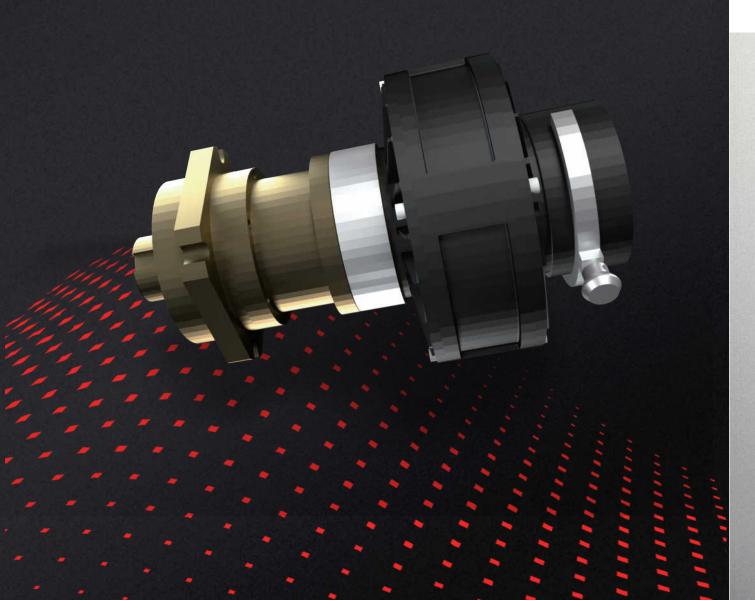

# POWER GENERATE SYSTEM

Mode permanent magnet motor with multi-level planetary gear transmission mechanism

Powerful Motor brings the constant torque, low heat, accurate speed control

multi-stage planetary gear brings the large speed ratio in small volume, high pulling torque