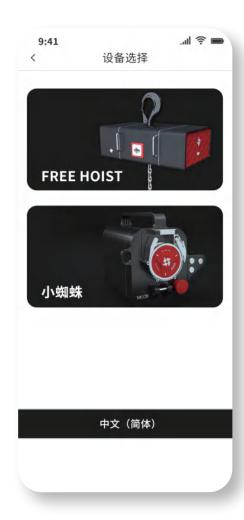

#### **APP CONTROL SYSTEM**

Through the Mode APP, you can control the ascender in real time, and monitor the rise and fall of the ascender, as well as the electric capacity situation

The Mode App include store, training class, customer service, by which you can easily purchase accessories, watch tutorials, etc.. If there is still problems you can not solve, you can also contact the sales through <a href="mailto:adsales@modehoist.com">adsales@modehoist.com</a> directly.