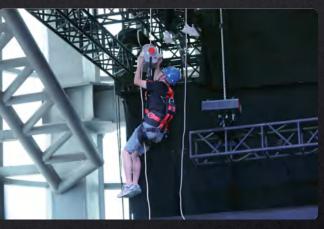

### Application scenarios

Multi core function

Height access

Wind turbine/blade maintenance

Power overhaul Rescue & search

Bridge examine Skyscraper maintain

**Building exterior** wall repairing

Building façade cleaning

Stage construction Offshore service Industrial service Tree maintenance

**200KG** 

MAXIMUM LOADING

330M

MAXIMUM CLIMBING DISTANCE

14.3KG WEIGHT