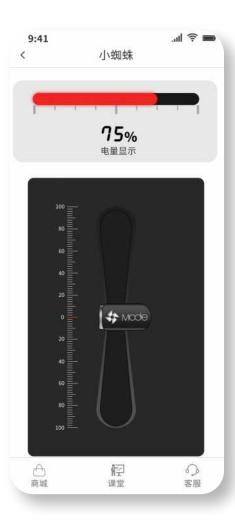

#### **APP CONTROL SYSTEM**

Through the Mode APP, you can control the ascender in real time, and monitor the rise and fall of the ascender, as well as the electric capacity situation

The Mode App include store, training class, customer service, by which you can easily purchase accessories, watch tutorials, etc.. If there is still problems you can not solve, you can also contact the sales through <a href="mailto:adsales@modehoist.com">adsales@modehoist.com</a> directly.