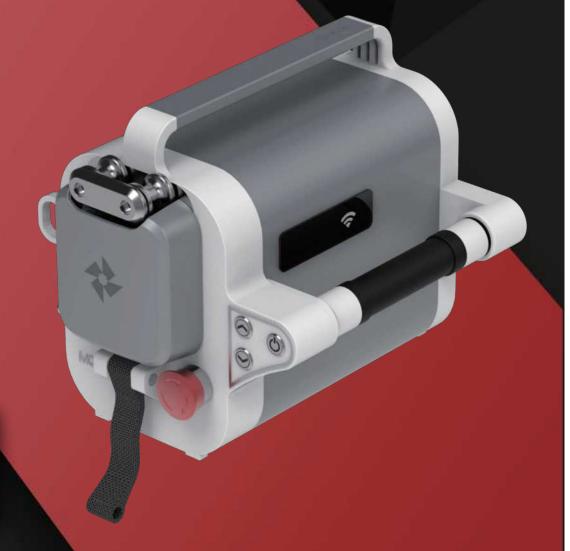

# Light alloy material cover Hard-wearing durable life

Aerospace light alloy material manufactured safety & comfortable to use
Smooth feeling

# ONE KEY UP-DOWN EMERGENCY STOP

- Stepless speed control handle
- Multi-point connection for anti-falling harness or holding stuffs
- hot swapped power battery
- wireless wifi control module, max distance 100 meters
- easy & fast rope installing and replacing