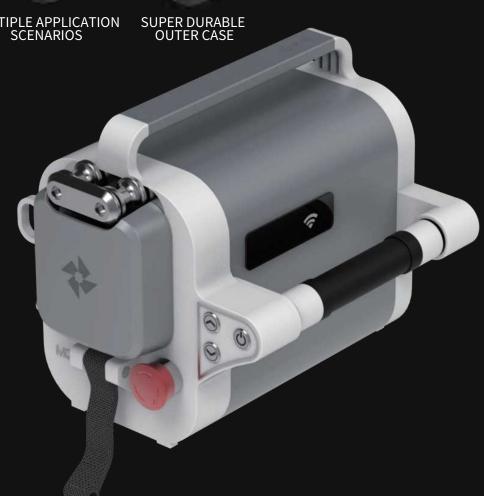

## **Smart Spider** Powered Ascender

**Fast Charging** 

Longer working life

# ONE KEY UP-DOWN EMERGENCY STOP

- Stepless speed control handle
- Multi-point connection for anti-falling harness or holding stuffs
- hot swapped power battery
- wireless wifi control module, max distance 100 meters
- easy & fast rope installing and replacing

#### PRODUCT PARAMETERS

EN1891 STANDARD, STATIC ROPE, WIRE DIAMETER 10MM-11MM, DUCTILITY SHALL NOT

EXCEED 4%