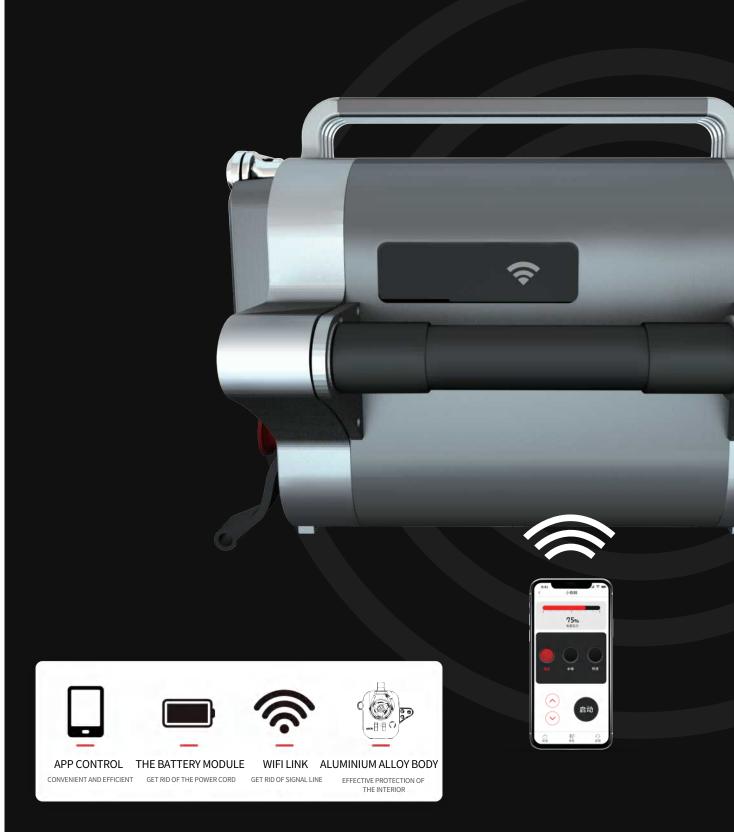

# ONE KEY UP-DOWN EMERGENCY STOP

- Stepless speed control handle
- Multi-point connection for anti-falling harness or holding stuffs
- hot swapped power battery
- wireless wifi control module, max distance 100 meters
- easy & fast rope installing and replacing

#### **APP CONTROL SYSTEM**

Through the Mode APP, you can control the ascender in real time, and monitor the rise and fall of the ascender, as well as the electric capacity situation

The Mode App include store, training class, customer service, by which you can easily purchase accessories, watch tutorials, etc.. If there is still problems you can not solve, you can also contact the sales through <a href="mailto:adsales@modehoist.com">adsales@modehoist.com</a> directly.