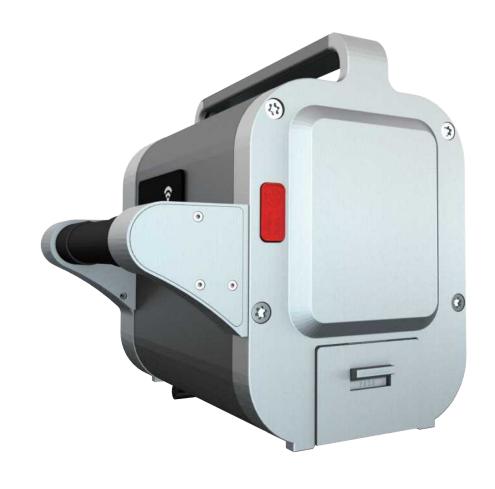

# ONE KEY UP-DOWN EMERGENCY STOP

- Stepless speed control handle
- Multi-point connection for anti-falling harness or holding stuffs
- hot swapped power battery
- wireless wifi control module, max distance 100 meters
- easy & fast rope installing and replacing

#### PRODUCT PARAMETERS

EN1891 STANDARD, STATIC ROPE, WIRE DIAMETER 10MM-11MM, DUCTILITY SHALL NOT

EXCEED 4%