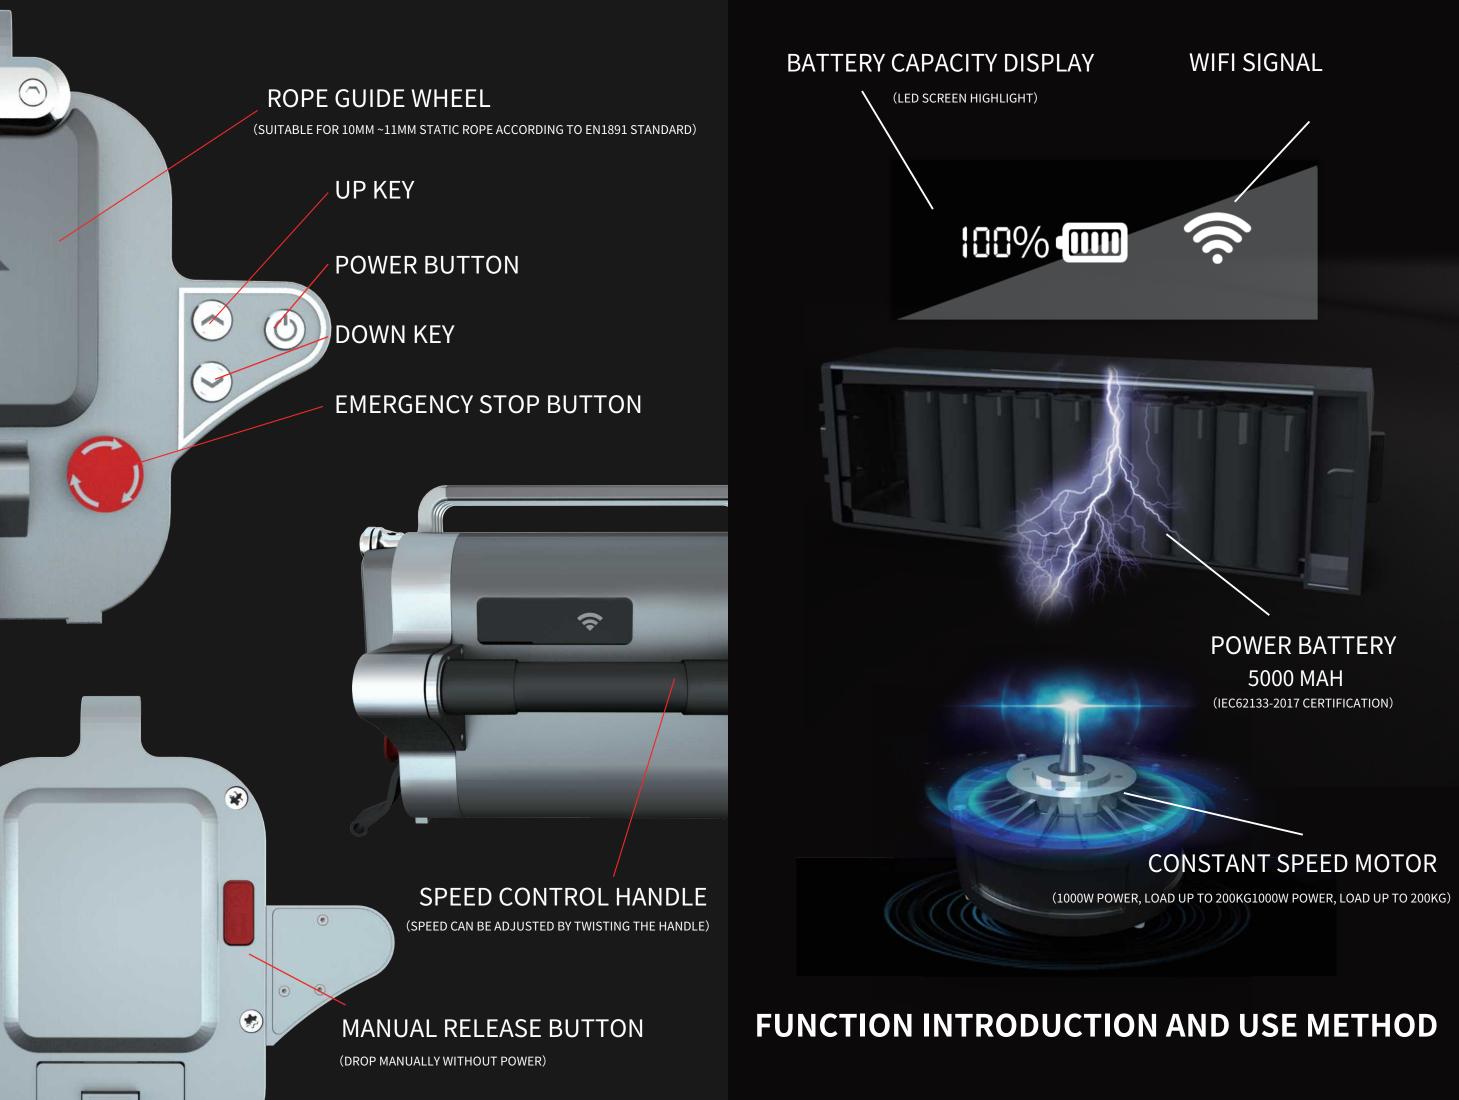

#### Self-developed Mode energy power management system

- Power charge and discharge protection
- Undervoltage, over current, over discharge, short circuit protection
- High temperature and low temperature active protection function

# POWER GENERATE SYSTEM

Mode permanent magnet motor with multi-level planetary gear transmission mechanism

Powerful Motor brings the constant torque, low heat, accurate speed control

multi-stage planetary gear brings the large speed ratio in small volume, high pulling torque

# ONE KEY UP-DOWN EMERGENCY STOP

- Stepless speed control handle
- Multi-point connection for anti-falling harness or holding stuffs
- hot swapped power battery
- wireless wifi control module, max distance 100 meters
- easy & fast rope installing and replacing

#### PRODUCT PARAMETERS

EN1891 STANDARD, STATIC ROPE, WIRE DIAMETER 10MM-11MM, DUCTILITY SHALL NOT

EXCEED 4%