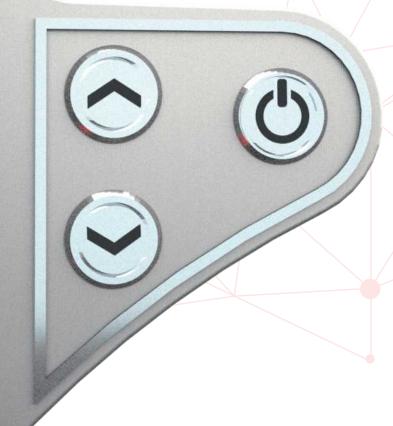

# ONE KEY UP-DOWN EMERGENCY STOP

- Stepless speed control handle
- Multi-point connection for anti-falling harness or holding stuffs
- hot swapped power battery
- wireless wifi control module, max distance 100 meters
- easy & fast rope installing and replacing